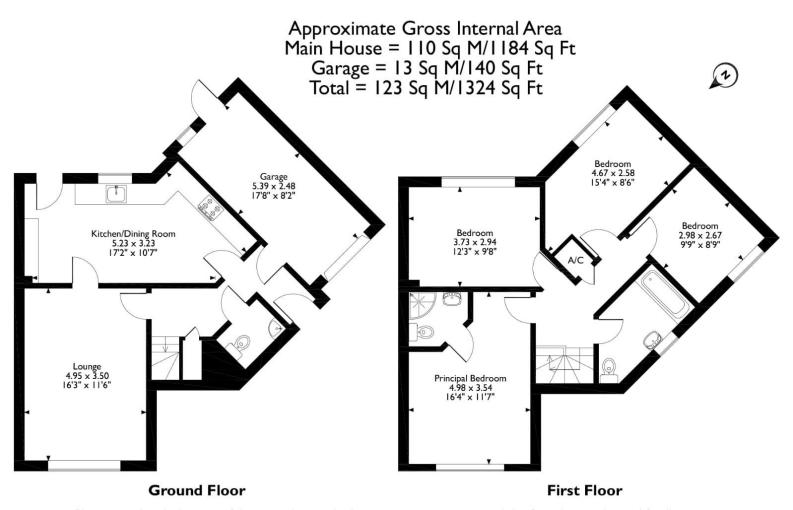

## THE ESTATE AGENT

44-46 market street, wellington, telford. shropshire. TF1 1DT

19 Rothwell Close, St. Georges, Telford, Shropshire, TF2 9GB

Offers in Excess of £240,000

Spacious and excellently presented Four Bedroom Terraced Property Providing approximately 123 sq metres (1324 sq feet ) of living space Situated in a small modern development within the residential area of St. Georges.

The property is within a short walk to local shops and a short drive to Oakengates centre, the Telford Town Centre, Telford Train Station, excellent local road network connections and M54 link.

Comprising: Hallway leading to ground floor wc, lounge, excellently spacious modern kitchen/dining room. First floor: Main bedroom with en-suite shower room, three further very good sized bedrooms, family bathroom, gas central heating and double glazing. Driveway and garage with access door leading to the rear enclosed low maintenance garden with decorative shale and patio area.

Sales 01952 641111

email: harwood@harwoodestates.com www.telfordestateagent.co.uk Lettings 01952 505505

Please note that the location of doors, windows and other items are approximate and this floorplan is to be used for illustrative purposes only. Unauthorized reproduction is prohibited.